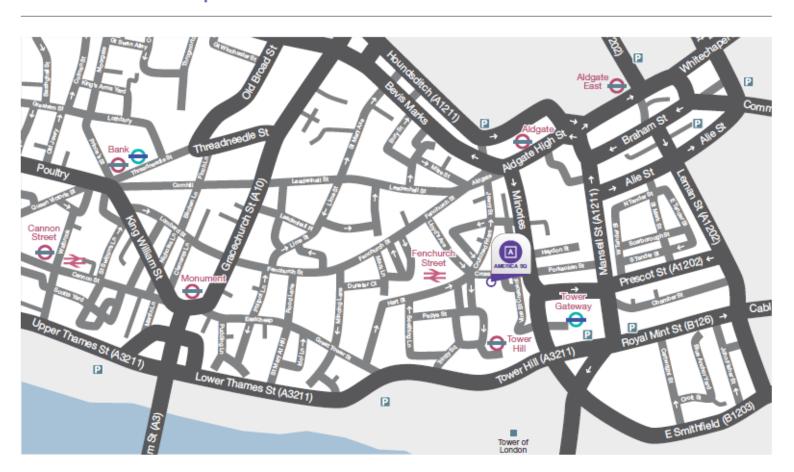

#### How To Get Here

#### By Car

To plan your journey by car visit www.theaa.com and enter our postcode: EC3N 2LB. Please note that this venue is within the Congestion Charge Zone.

#### Car Parking

There is no parking at the America Square Conference Centre. Information on the nearest public car parks is available at www.ncp.co.uk. 4 hour Pay & Display parking spaces are in the area.

#### On Foot

To reach America Square Conference Centre on foot or to obtain directions to walk from the public transport network, maps and directions can be found on www.walkit.com and enter our postcode: EC3N 2LB.

#### By Bus

Minories 15, 42, 78, 100 Fenchurch Street 40

#### By Underground

Tower Hill - 1 min walk (District, Circle and Docklands Light Rail Services) On leaving Tower Hill tube station, walk straight out of the exit, turn right and walk for 100 meters past the Grange City Hotel and under the overhead train line bridge where you should turn right into Crosswall. The entrance to America Square Conference Centre is 50 meters on your right through the revolving

## Location Map & Directions